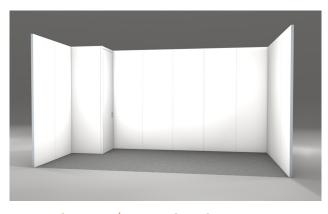

# ROW 20 sqm

- 5 x 4 m floor space
- Wall height 3 m
- 1 sqm compartment (lockable)
- Carpet (color of choice)
- Spotlights
- Graphics

•

- Rent including assembly, plus shipping
- Purchase opt. assembly, plus shipping