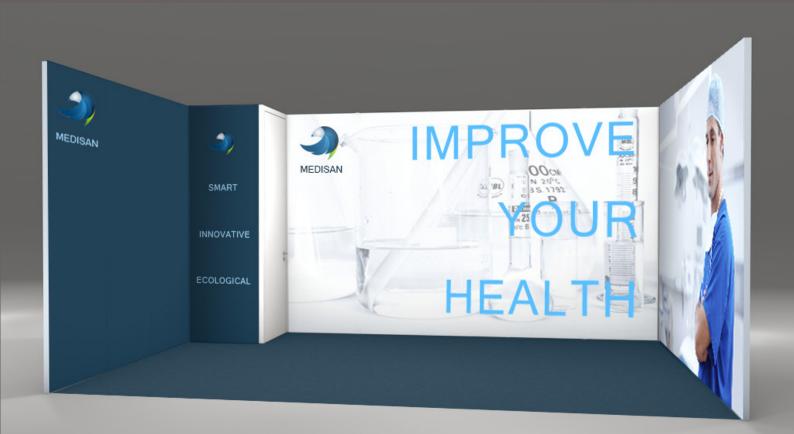

# ROW 9 sqm

- 3 x 3 m floor space
- Wall height 3 m
- 1 sqm compartment (lockable)
- Carpet (color of choice)
  - Spotlights
- Graphics

.

- Rent including assembly, plus shipping
- Purchase opt. assembly, plus shipping