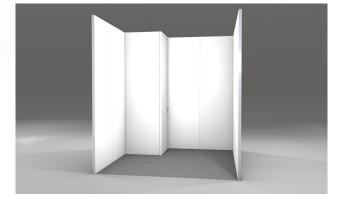

#### ROW 16 sqm

- 4 x 4 m floor space
- Wall height 3 m
- 1 sqm compartment (lockable)
- Carpet (color of choice)
- Spotlights
- Graphics
- Rent including assembly, plus shipping
- Purchase opt. assembly, plus shipping