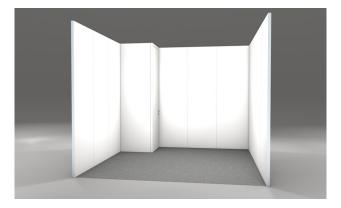

#### ROW 18 sqm

- 6 x 3 m floor space
- Wall height 3 m
- 1 sqm compartment (lockable)
- Carpet (color of choice)
- Spotlights
- Graphics
- Rent including assembly, plus shipping
- Purchase opt. assembly, plus shipping