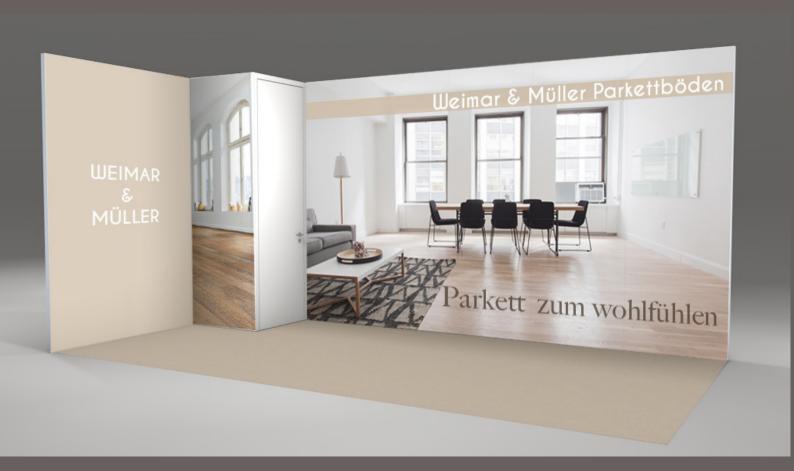

#### CORNER 9 sqm

- 3 x 3 m floor space
- Wall height 3 m
- 1 sqm compartment (lockable)
- Carpet (color of choice)
- Spotlights
- Graphics
- · Rent including assembly, plus shipping
- Purchase opt. assembly, plus shipping

#### CORNER 16 sqm

- 4 x 4 m floor space
- Wall height 3 m
- 1 sqm compartment (lockable)
- Carpet (color of choice)
- Spotlights
- Graphics
- Rent including assembly, plus shipping
- Purchase opt. assembly, plus shipping

#### CORNER 18 sqm

- 6 x 3 m floor space
- Wall height 3 m
- 1 sqm compartment (lockable)
- Carpet (color of choice)
- Spotlights
- Graphics
- · Rent including assembly, plus shipping
- Purchase opt. assembly, plus shipping