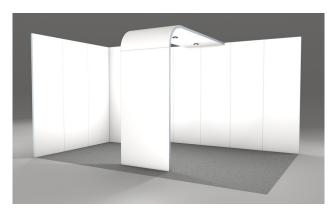

## ARCH ROW 18 sqm

- 6 x 3 m floor space
- · Wall height 3 m
- 1 sqm compartment (lockable)
- Carpet (color of choice)
- · Arch element
- Spotlights
- Graphics
- Rent including assembly, plus shipping
- · Purchase opt. assembly, plus shipping

Rental cost: \$6,550 (net)

Purchase cost: \$13,290