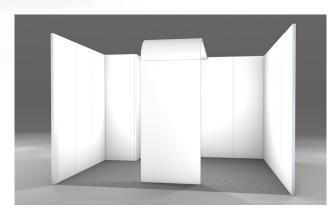

## **ARCH CORNER 18 sqm**

- 6 x 3 m floor space
- · Wall height 3 m
- 1 sqm compartment (lockable)
- Carpet (color of choice)
- Arch element
- Spotlights
- Graphics
- · Rent including assembly, plus shipping
- Purchase opt. assembly, plus shipping

Rental cost: \$7,200 (net)

Purchase cost: \$15,640