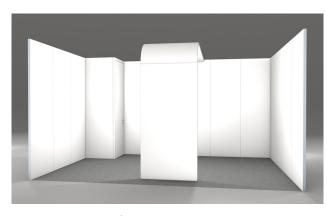

# ARCH CORNER 20 sqm

- 5 x 4 m floor space
- · Wall height 3 m
- 1 sqm compartment (lockable)
- Carpet (color of choice)
- · Arch element
- Spotlights
- Graphics
- · Rent including assembly, plus shipping
- Purchase opt. assembly, plus shipping

Rental cost: \$7,560 (net)

Purchase cost: \$16,350