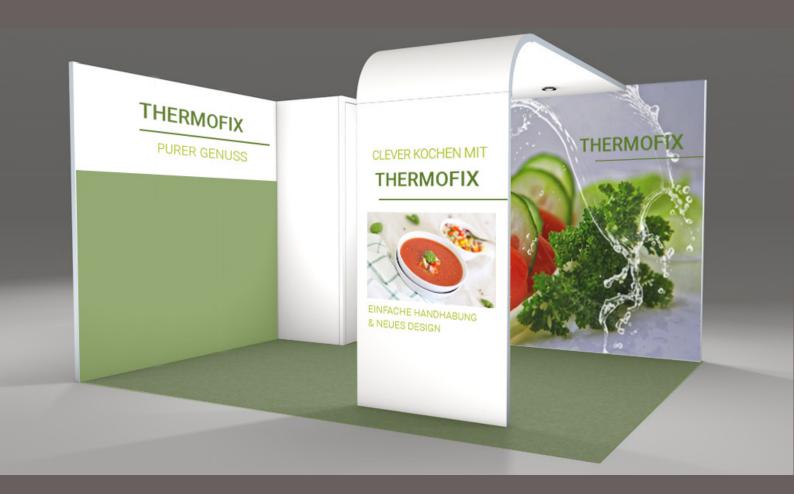

## **ARCH CORNER 18 sqm**

- 6 x 3 m floor space
- · Wall height 3 m
- 1 sqm compartment (lockable)
- Carpet (color of choice)
- Arch element
- Spotlights
- Graphics
- · Rent including assembly, plus shipping
- Purchase opt. assembly, plus shipping

Rental cost: \$7,200 (net)

Purchase cost: \$15,640